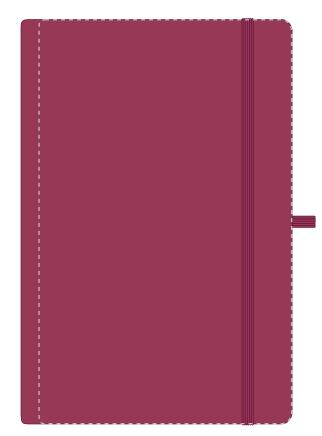

## **PANTONE REFERENCE(S)**

Debossing / Foil Blocking (Edge to Edge)

ARTWORK SCALE 50%

Product Image for visualisation - colours may vary

The dashed line is to demonstrate print area and will not appear on your printed item

ARTWORK SCALE 100% Max print area: 134mm x 214mm